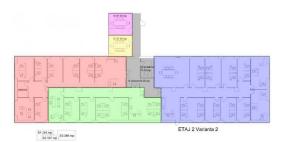

| Existing    |
|------------------------|-------------|
| Year of reconstruction | 2022        |
| Parking ratio          | 1 / 40 sq m |
| Total building area    | 21 549 sq m |

### Commercial terms

| Office space*      | after login * |
|--------------------|---------------|
| Parking            | after login * |
| Service charge*    | after login * |
| Minimum lease term | after login * |
| Availability       | after login * |

\* Asking terms for m²/month

# Location



# Available space

1478 og m Available office space

378 og m Minimum office space



# officefinder.ro

# Standard fit-Out

紫

Air conditioning

4

Suspended ceiling

2

Telephone cabling

20

Computer cabling

4

Power cabling

8

Smoke detectors

 $\approx$ 

Carpeting

4

Reception

# Typical floor plan



# Available space

### Victoria Park - B2

|          | Vacant space        | Floor              |
|----------|---------------------|--------------------|
| please o | please contact us * | 3                  |
|          | after login *       | Total              |
|          |                     | Victoria Park - B3 |
|          | Vacant space        | Floor              |
| please o | please contact us * | 3                  |
|          | after login *       | Total              |

Security

 $\blacksquare$ 

#

•

Fibre optics

Generator

Elevators

**UPS** 

Openable windows

# **Public transport**

 $Bus: Shutle\ Bus,\ 148,\ 149,\ 261,\ 301,\ 304,\ 449,\ 783,\ 403,\ 443,\ 442,\ 441,\ 448,\ 447,\ 444,\ 446,\ 447B$